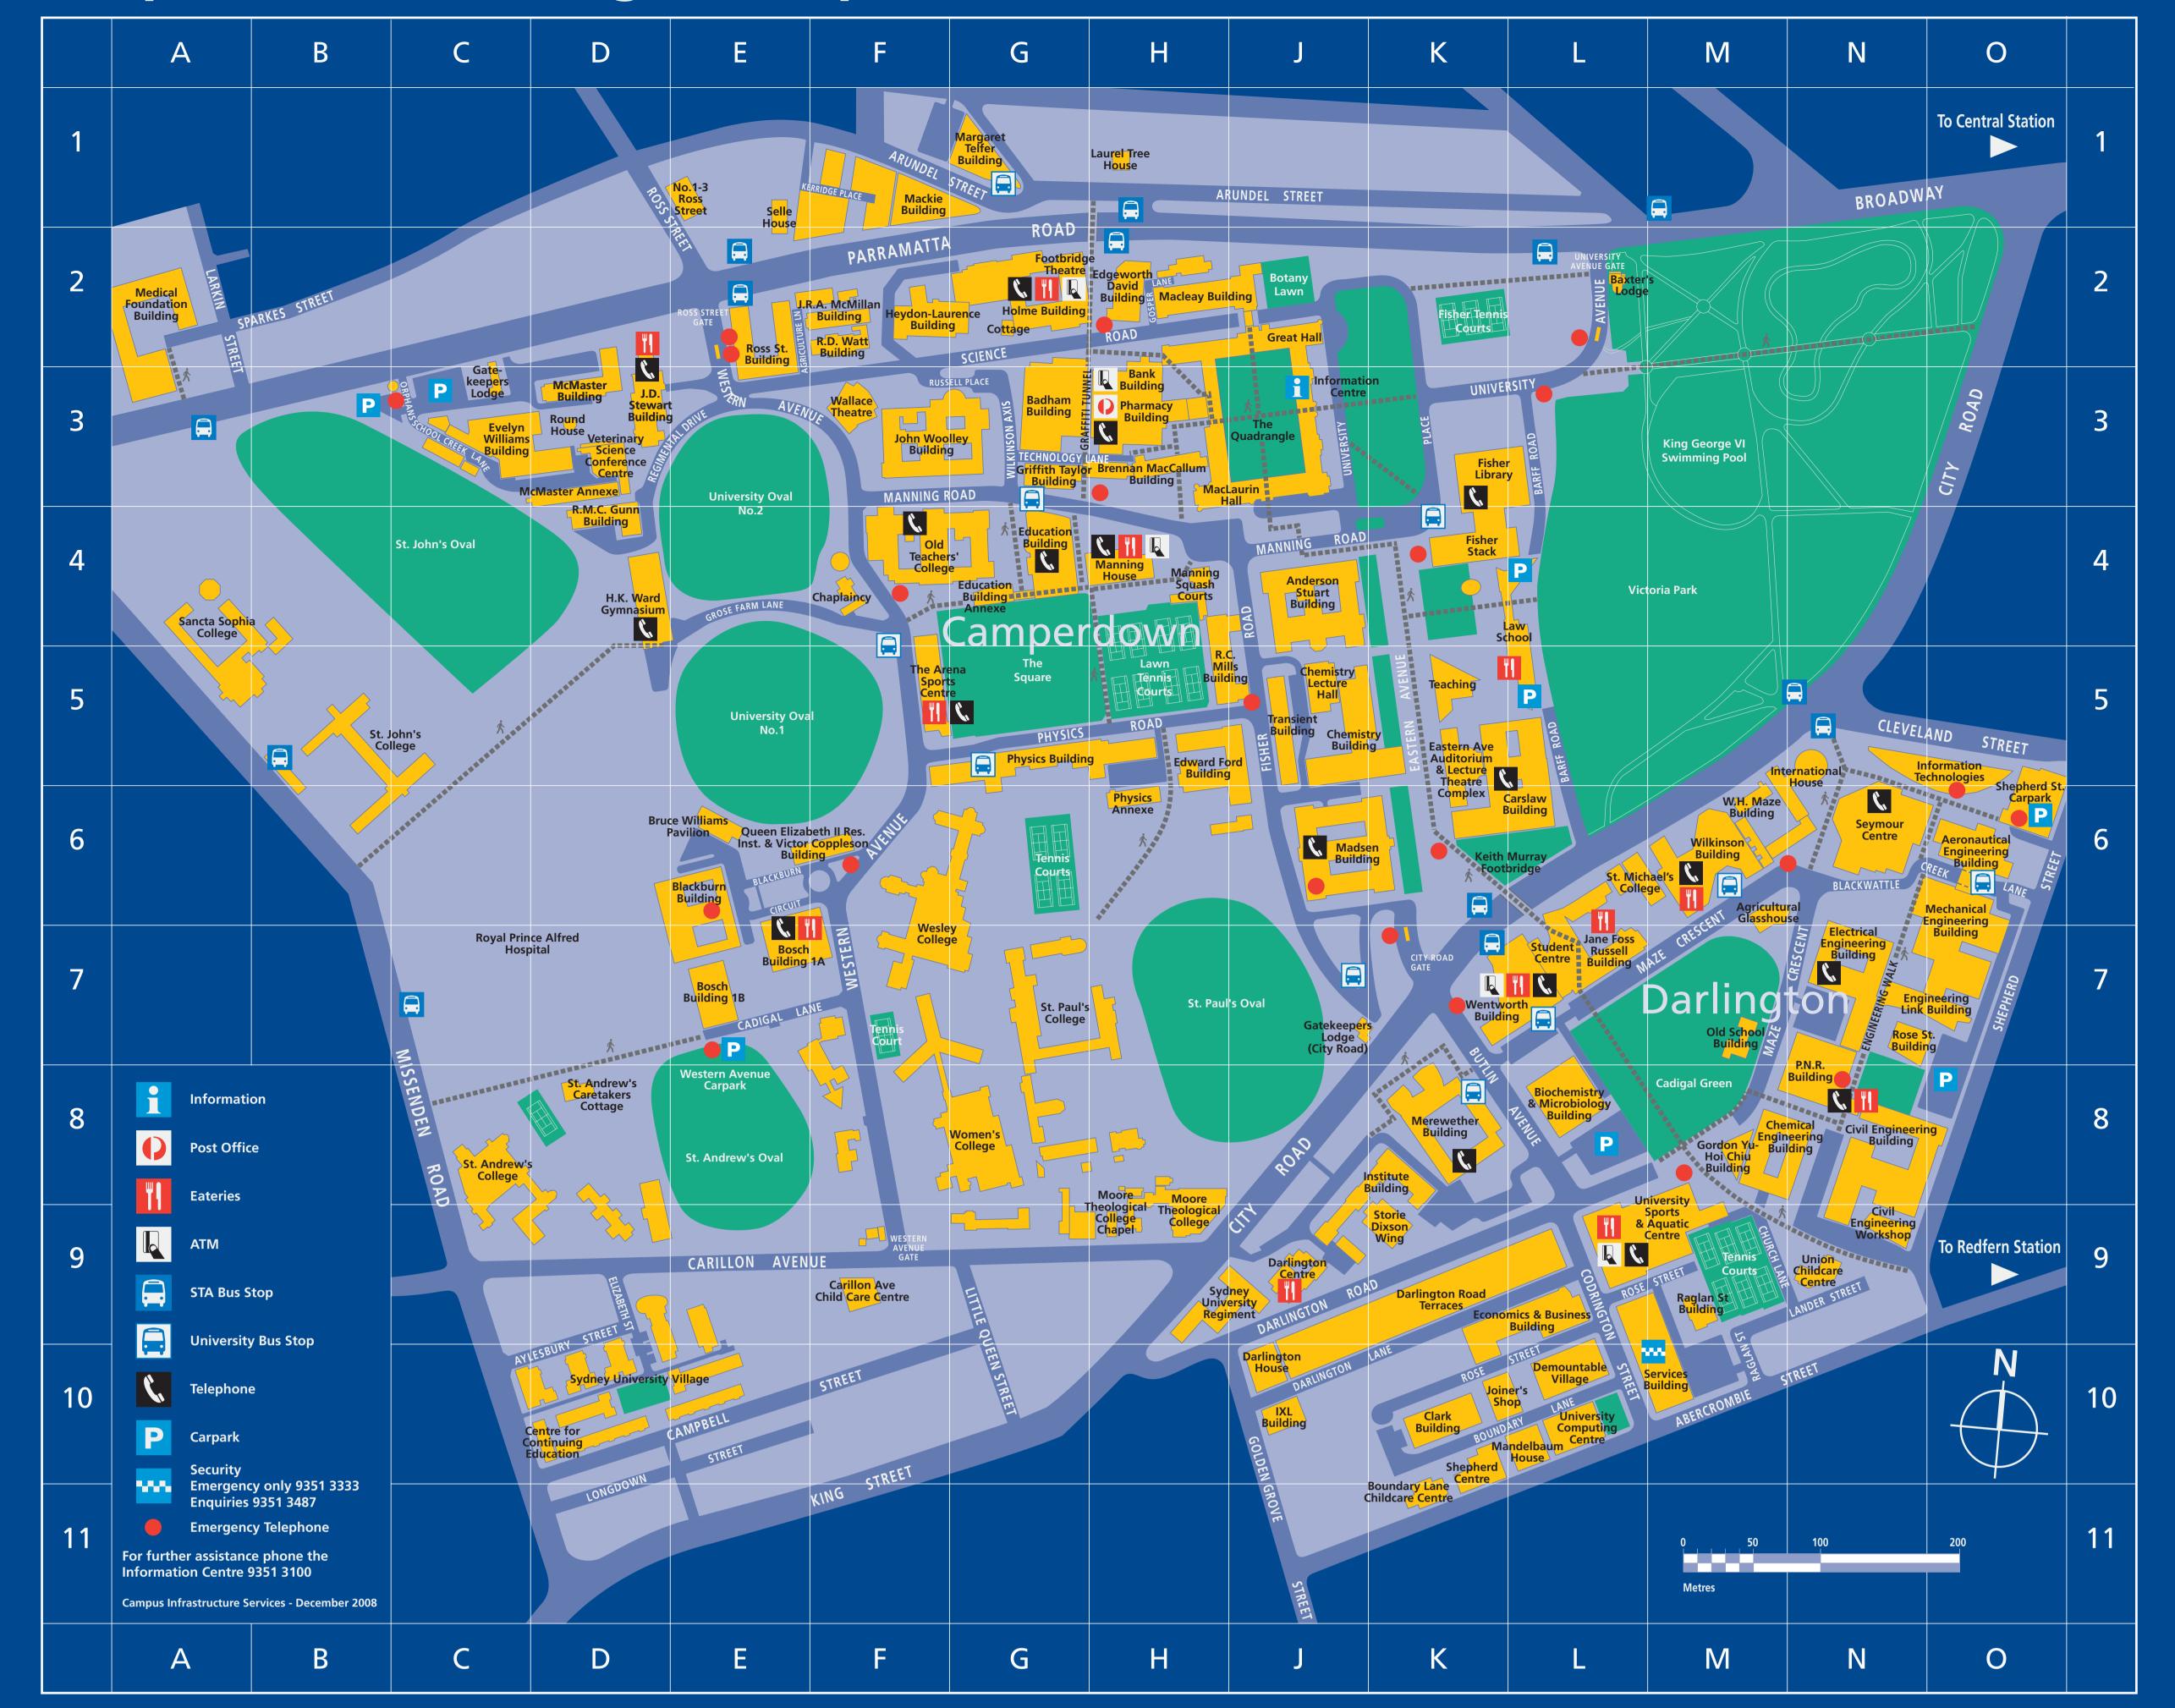

# Directory

|      | • •    | <br>• • • • • • • • • • • • • • • • • • • |
|------|--------|-------------------------------------------|
| Univ | ersitv | dings                                     |
|      |        |                                           |

| <b>O</b> 6 | Aeronautical Engineering Building      |
|------------|----------------------------------------|
| J4         | Anderson Stuart Building               |
|            |                                        |
| G3         | Badham Building                        |
| H3         | Bank Building                          |
| L2         | Baxter's Lodge                         |
| L8         | Biochemistry and Microbiology Building |
| E6         | Blackburn Building                     |
| E7         | Bosch Building 1A                      |
| E7         | Bosch Building 1B                      |
| H3         | Brennan MacCallum Building             |
| E6         | Bruce Williams Pavilion                |
| L6         | Carslaw Building                       |
| F4         | Chaplaincy                             |
| M8         | Chemical Engineering Building          |
| J5         | Chemistry Building                     |
| N8         | Civil Engineering Building             |
| N9         | Civil Engineering Workshop             |
| K10        | Clark Building                         |
| J9         | Darlington Centre                      |
| J10        | Darlington House                       |
| К9         | Darlington Road Terraces               |
| L10        | Demountable Village                    |
| К5         | Eastern Avenue Auditorium &            |
|            | Lecture Theatre Complex                |
| L9         | Economics and Business Building        |
| H2         | Edgeworth David Geology Building       |
| G4         | Education Building                     |
| G4         | Education Building Annexe              |
| H5         | Edward Ford Building                   |
| N7         | Electrical Engineering Building        |
| N7         | Engineering Link Building              |
| С3         | Evelyn Williams Building               |
| K3         | Fisher Library                         |
| K4         | Fisher Library Stack                   |
| G2         | Footbridge Theatre                     |
|            |                                        |
|            |                                        |

| Mackie Building                       |
|---------------------------------------|
| MacLaurin Hall                        |
| Macleay Building                      |
| Margaret Telfer Building              |
| Madsen Building                       |
| Manning House                         |
| Manning Squash Courts                 |
| McMaster Annexe                       |
| McMaster Building                     |
| Mechanical Engineering Building       |
| Medical Foundation Building           |
| Merewether Building                   |
| No. 1-3 Ross Street                   |
| Old School Building                   |
| Old Teachers' College                 |
| Pharmacy Building                     |
| Physics Annexe                        |
| Physics Building                      |
| P.N.R. Building                       |
| Queen Elizabeth II Research Institute |
| R.C. Mills Building                   |
| R.D. Watt Building                    |
| R.M.C. Gunn Building                  |
| Raglan Street Building                |
| Rose Street Building                  |
| Ross Street Building                  |
| Science Road Cottage                  |
| Selle House                           |
| Services Building                     |

**F1** 

H3

H2

G1

**J**6

H4

H4

D3 D3

06

**A2** 

K8

E1

M7

F4

H3

H6

G5

N8

**E6** 

H5 F2

D4

M9

N7

E2

G2

E1

M10

N6

06

K9

F5

K10

| K11             | Boundary Lane             |  |  |
|-----------------|---------------------------|--|--|
| F9              | Carillon Avenue           |  |  |
| r9<br>N9        | KU Union                  |  |  |
|                 |                           |  |  |
| H1              | Laurel Tree House         |  |  |
|                 |                           |  |  |
| Colle           | ges & residential         |  |  |
| acco            | mmodation                 |  |  |
|                 |                           |  |  |
| J10             | Darlington House          |  |  |
| К9              | Darlington Road Terraces  |  |  |
| N5              | International House       |  |  |
| L10             | Mandelbaum House          |  |  |
| A4              | Sancta Sophia College     |  |  |
| <b>C8</b>       | St Andrew's College       |  |  |
| B5              | St John's College         |  |  |
| L6              | St Michael's College      |  |  |
| G7              | St Paul's College         |  |  |
| E1              | Selle House               |  |  |
| D10             | Sydney University Village |  |  |
| F7              | Wesley College            |  |  |
| G8              | Women's College           |  |  |
|                 |                           |  |  |
|                 |                           |  |  |
| Com             | puter Access Centres      |  |  |
| H3              | Brennan                   |  |  |
| G4              | Education                 |  |  |
| К3              | Fisher                    |  |  |
| N7              | Link                      |  |  |
| L6              | McGrath (Carslaw)         |  |  |
| Н3              | Pharmacy                  |  |  |
|                 |                           |  |  |
|                 |                           |  |  |
| Cultural venues |                           |  |  |
|                 |                           |  |  |

Macleay Museum

Seymour Centre

Tin Sheds Gallery

J2 University Art Gallery

Faculties (offices)

Architecture

Engineering

**Economics & Business** 

Education and Social Work

Arts

Law

Nicholson Museum

Sir Hermann Black Gallery

Agriculture, Food and Natural Resources

**Childcare centres** 

| Libraries |                                    | Unions & |        |
|-----------|------------------------------------|----------|--------|
|           |                                    |          |        |
| <b>CD</b> |                                    | K7       | Stude  |
| G3        | Badham                             | M9       | Sydne  |
| H5        | Burkitt-Ford                       |          | Repre  |
| K3        | Curriculum Resources               | M9       | Sydne  |
| K3        | Fisher                             | G2       | Unive  |
| E7        | Medical                            |          |        |
| N6        | Music                              |          |        |
| H5        | Schaeffer Fine Arts                |          | /ersit |
| L7        | SciTech                            | cent     | tres & |
| Dete      |                                    | L7       | Accon  |
| Reta      |                                    | H3       | Alum   |
| H3        | Australia Post Office              | L7       | Caree  |
| J9        | Darlington Centre                  | L7       | Cashi  |
| G2        | Holme Building                     | D10      | Centr  |
| L7        | Jane Foss Russell Building         | K7       | Centre |
| H4        | Manning House                      | H3       | Chano  |
| F5        | The Arena Sports Centre            | L7       | Couns  |
| M9        | University Copy Centre             |          |        |
| K7        | University Health Service          | H2       | Digita |
| M9        | University Sports & Aquatic Centre | L7       | Disab  |
| M9        | University Co-op Bookshop          |          |        |
| С3        | Valentine Charlton Cat Centre      | L7       | Equity |
| С3        | Veterinary Hospital & Clinic       | H2       | Execu  |
| K7        | Wentworth Building                 |          |        |
|           |                                    | L7       | Finan  |
| Seci      | ırity                              | G1       | Finan  |
|           |                                    | J3       | Inform |
| M10       | Emergency Services                 | L10      | Inform |
| M10       | Lost Property                      |          | Techn  |
| M10       | Traffic & Parking                  | L7       | Intern |
| 6         |                                    | L7       | Intern |
| Spo       | rts & recreational venues          |          |        |

| K2 | Fisher | Tennis | Court |
|----|--------|--------|-------|
|    |        |        | _     |

- HK Ward Gymnasium D4
- Lawn Tennis Courts H5
- Manning Squash Courts H4
- The Arena Sports Centre F5
- G5 The Square

## associations (offices)

- ents' Representative Council (SRC)
- ey University Postgraduate esentative Association (SUPRA)
- ey University Sport
- ersity of Sydney Union

### ty administration, k services

- mmodation Service
- nni Relations Office
- ers Centre
- re for Continuing Education
- re for English Teaching
- cellor
- selling Service
- al & Print Media
- bility Services
- ty Support Services
- utive Offices
- ncial Assistance Office
- ncial Services
- mation Centre
- mation and Communications nology Services
- national Office
- national Student Support Unit
- Learning Centre **G4**
- Mathematics Learning Centre L6
- Media Office H2

L7

Office of General Counsel G1

- C3 Gatekeeper's Lodge Gatekeeper's Lodge (City Road) J7
- Gordon Yu-Hoi Chui Building **M8**
- Great Hall **J2**
- Griffith Taylor Building **G3**
- H.K. Ward Gymnasium **D4**
- Heydon Laurence Building F2
- Holme Building G2
- Information Technologies N5
- Institute Building K8
- International House N5
- IXL Building J10
- J.D. Stewart Building **D3**
- J.R.A. McMillan Building F2
- Jane Foss Russell Building L7
- John Woolley Building **F3**
- J5 Transient Building University Computing Centre L10 University Sports & Aquatic Centre M9 Veterinary Science Conference Centre D3 Victor Coppleson Building **E6**

J3 The Quadrangle

Seymour Centre

Shepherd Centre

Storie Dixson Wing

Shepherd Street Carpark

The Arena Sports Centre

- Wallace Theatre **F3**
- Wentworth Building **K7** Western Avenue Carpark **E7**
- W.H. Maze Building M6
- Wilkinson Building M6
- Pharmacy L6 Science

**H2** 

**J**3

N6

**K7** 

M6

F2

M6

H3

K8

**G4** 

N7

L4

H5

**H3** 

Veterinary Science D3

Medicine

- University Oval No. 1 E5
- University Oval No. 2 **E3**
- **University Sports & Aquatic Centre** M9
- Scholarships and Prizes Office L7 Student Centre L7
- Student Support Services L7

**Research Office** 

- Summer School K8
- Support Sydney **K8**
- SydneyPeople HR Service Centre M10
- SydneyPeople Learning Solutions **D9**
- SydneyPeople Unistaff E1
- Sydney Talent L7
- Sydnovate 05
- **United States Studies Centre F3**
- University of Sydney Venue Collections **G2**
- Veterinary Hospital & Clinic **C3**
- Vice-Chancellor H2